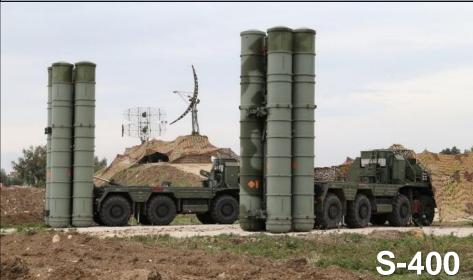

R 350 (31.05.74). The forces mandate is renewed every six months.

### **Area of Separation**

The 'Area of Separation' in Syrian territory is to remain demilitarized. The Syrian army is to remain east of the Bravo Line.

The IDF is to remain west of the Alpha Line.

## **UNDOF Facts and Figures**

In Syria since June 1974

Deployed number of personnel as of February 2018

(Civilian data as of August 2017, UN Volunteer data as of January 2018)



1,110 Total personnel



127 Civilians



933 Contingent Troops



50 Staff Officers

### **Contributing Countries:**



India



Netherlands



Ghana



Fiji



Bhutan



**Ireland** 



Nepal



Czech Republic



**Syria - UNDOF** 



## **Reopening of Quneitra Crossing**





## Iranian Presence in Syria



# Russian Presence in Syria











Northern Arena De-Confliction Hotline



# ISIS Presence in Southern Syria



Operation "Good Neighbor"



Maj. Effi, IDF Liaison Officer in the Golan with Conan O'Brian (August 31st 2017)



# Tiberias



Sea of Galilee



# **Tripoint**



# Afula



# Beit She'an



# Collective Border Security (Eastern Depth)