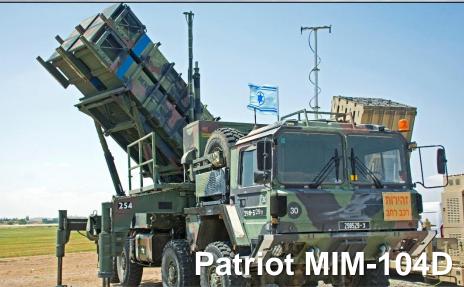

SCR 350 (31.05.74). The forces mandate is renewed every six months.

### **Area of Separation**

The 'Area of Separation' in Syrian territory is to remain demilitarized. The Syrian army is to remain east of the Bravo Line.

The IDF is to remain west of the Alpha Line.

## **UNDOF Facts and Figures**

In Syria since June 1974

Deployed number of personnel as of February 2018

(Civilian data as of August 2017, UN Volunteer data as of January 2018)



1,110 Total personnel



127 Civilians



933 Contingent Troops



50 Staff Officers

### **Contributing Countries:**



India



Netherlands



Ghana



Fiji



Bhutan



**Ireland** 



Nepal



Czech Republic



**Syria - UNDOF** 



## **Reopening of Quneitra Crossing**





## Iranian Presence in Syria



# Russian Presence in Syria











Northern Arena De-Confliction Hotline



# ISIS Presence in Southern Syria



Operation "Good Neighbor"



Maj. Effi, IDF Liaison Officer in the Golan with Conan O'Brian (August 31st 2017)



# Tiberias



Sea of Galilee



# **Tripoint**



# Afula



# Beit She'an



# Collective Border Security (Eastern Depth)