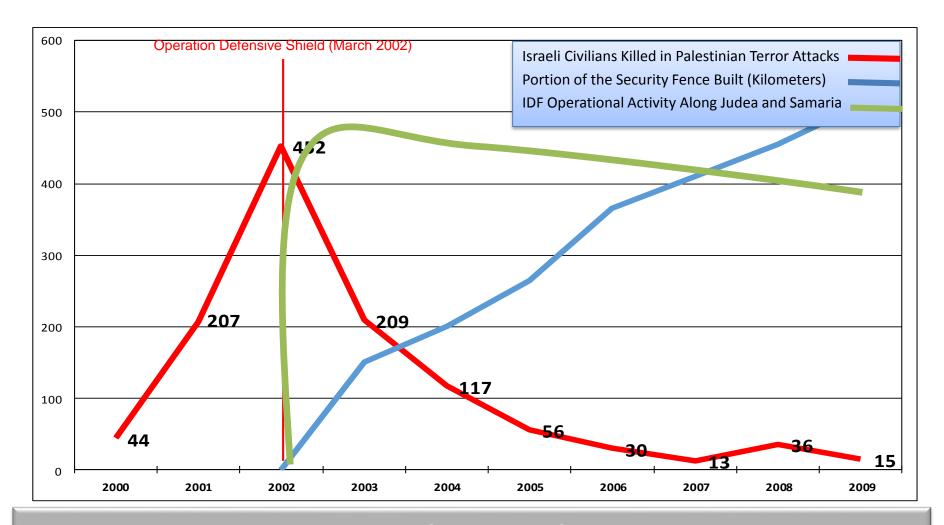

## Narrow Waist: Lack of Strategic Depth

# **Security Barrier: Enables Secure and Stable Life**

# **Creating Strategic Depth Early Warning and Reaction Time**