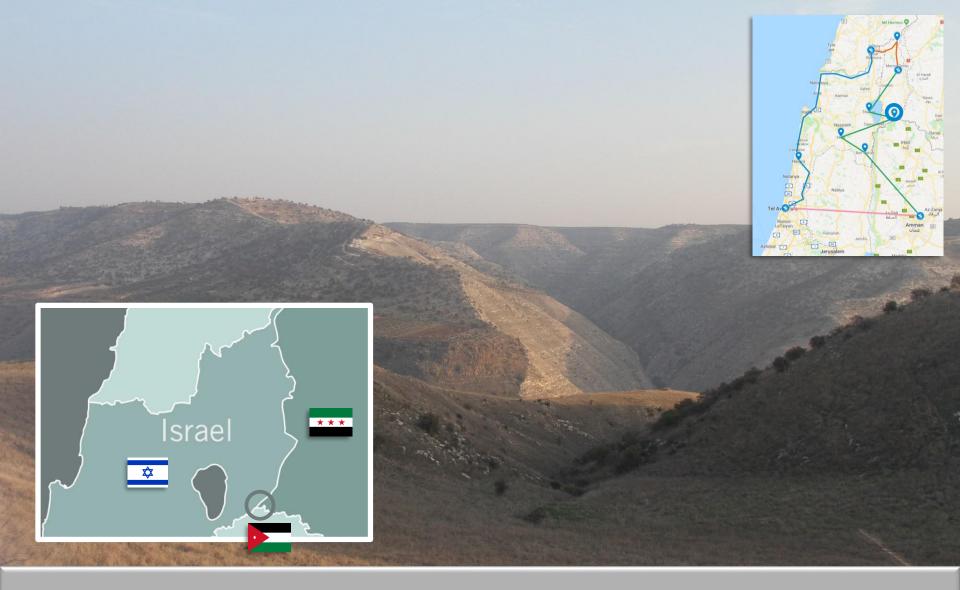

e IDF is to remain west of the Alpha Line.

## **UNDOF Facts and Figures**

In Syria since June 1974

Deployed number of personnel as of February 2018

(Civilian data as of August 2017, UN Volunteer data as of January 2018)



1,110 Total personnel



127 Civilians



933 Contingent Troops



50 Staff Officers

### **Contributing Countries:**



India



Netherlands



Ghana



Fiji



Bhutan



**Ireland** 



Nepal



Czech Republic



**Syria - UNDOF** 



## **Reopening of Quneitra Crossing**





## Iranian Presence in Syria



# Russian Presence in Syria











Northern Arena De-Confliction Hotline



# ISIS Presence in Southern Syria



Operation "Good Neighbor"



Maj. Effi, IDF Liaison Officer in the Golan with Conan O'Brian (August 31st 2017)



# Tiberias



Sea of Galilee



# **Tripoint**



# Afula



# Beit She'an



# Collective Border Security (Eastern Depth)