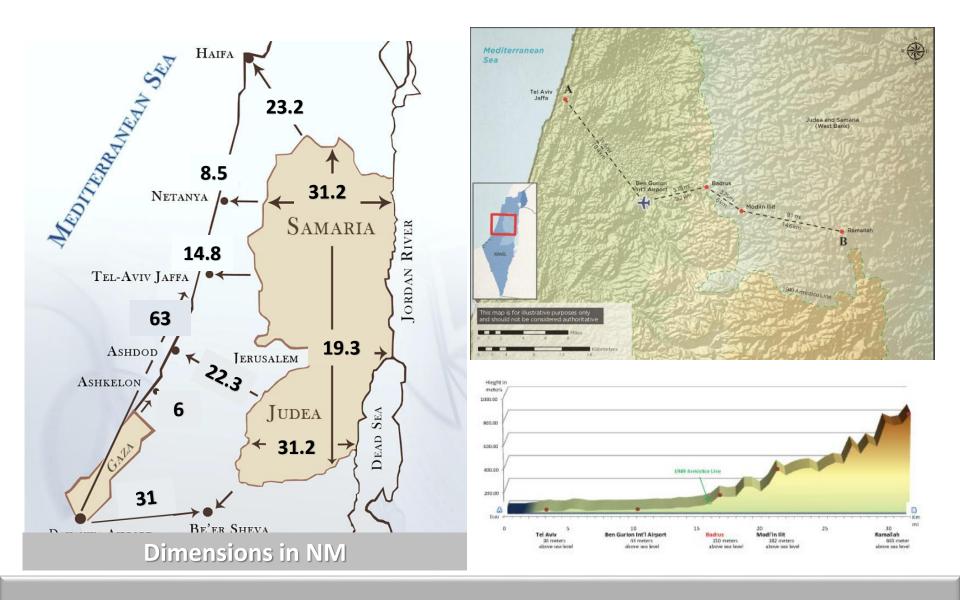

# A Ride Over Israel **Strategic Information Kit**

### **Produced by MSIS**



## Route

Tel Aviv

West Samaria

Hadera

Misgav Am

Misgav Am

**Mount Hermon** 

Avital (Golan Hights)

Avital (Golan Hights)

Tiberias (Sea of Galilee)

**Tripoint** 

Afula

Beit She'an

**KASOTC** 

**KASOTC** 

Tel Aviv



## Contents



**East Samaria** 



**Narrow Waist Creating Security Depth** 



**Lebanese Border** LH & UNIFIL



**Mount Hermon** 



**Syrian Border and Golan** Heights **ITN & ISIL & UNDOF** 



**Sea of Galilee** 



**Tripoint** 

# Contents







Beit She'an



**Jordan Valley** Border of Peace





## Narrow Waist: Lack of Strategic Depth



# **Narrow Waist Topography Map**





# **Security Barrier: Enables Secure and Stable Life**



# **Creating Strategic Depth Early Warning and Reaction Time**

# **Lebanese Front**





### **Blue Line**



## **Iranian Regional Power Projection**







More than 400 kilometers (to Eilat)



### **LH Military Capability**

#### Drones

#### **Hundreds of drones**



#### **Anti-tank missiles**

#### Thousands



#### Surface-to-sea missiles

### Advanced Yakhont missiles



#### Anti-aircraft systems

SA-22 missiles



### **LH Military Capability**



# LH Intelligence Gathering along Blue Line (BL)



# Lebanese Hezbollah Military Capability: **Precision Strike**



LH Acquisition of Precision Guided Missiles (PGM)



LH Improved Ground Assault Capabilities



### LH Threat – Ground