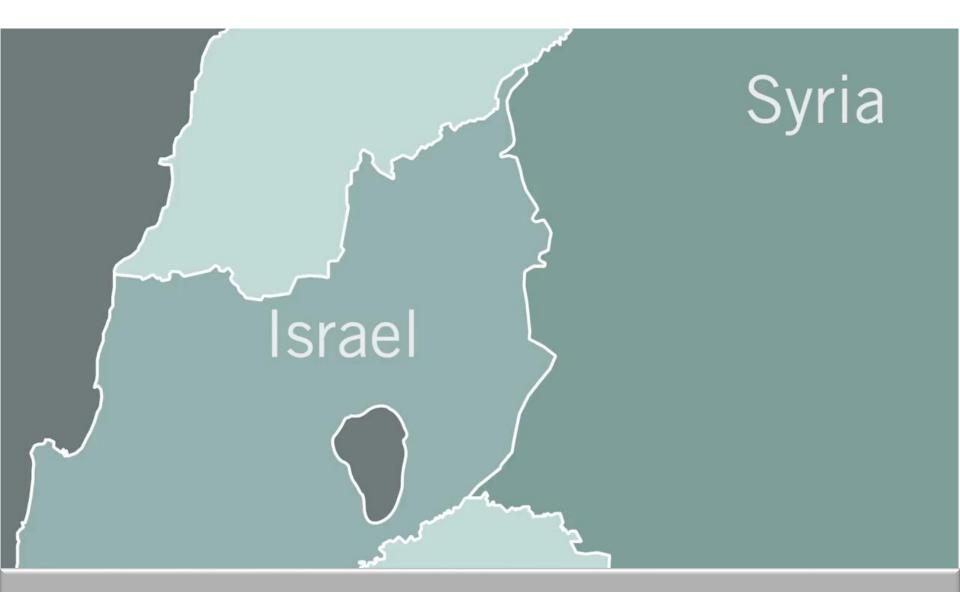

# Golan - Area of Separation (AOS)

### **Area of Separation**

The 'Area of Separation' in Syrian territory is to remain demilitarized. The Syrian army is to remain east of the Bravo Line.

The IDF is to remain west of the Alpha Line.