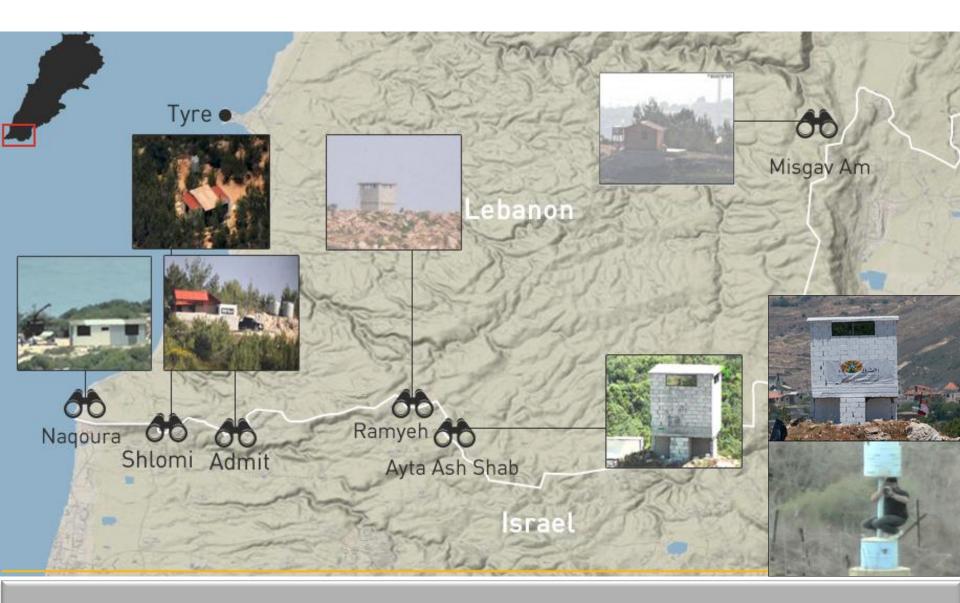

**Mount Hermon** 



**Syrian Border and Golan** Heights **ITN & ISIL & UNDOF** 



**Sea of Galilee** 



**Tripoint** 

# Contents







Beit She'an



**Jordan Valley** Border of Peace





## Narrow Waist: Lack of Strategic Depth



# **Narrow Waist Topography Map**





# **Security Barrier: Enables Secure and Stable Life**



# **Creating Strategic Depth Early Warning and Reaction Time**

# **Lebanese Front**





### **Blue Line**



## **Iranian Regional Power Projection**







More than 400 kilometers (to Eilat)



### **LH Military Capability**

#### Drones

#### **Hundreds of drones**



#### **Anti-tank missiles**

#### Thousands



#### Surface-to-sea missiles

### Advanced Yakhont missiles



#### Anti-aircraft systems

SA-22 missiles



### **LH Military Capability**



# LH Intelligence Gathering along Blue Line (BL)



# Lebanese Hezbollah Military Capability: **Precision Strike**



LH Acquisition of Precision Guided Missiles (PGM)



LH Improved Ground Assault Capabilities



### LH Threat – Ground Assault into Israel



"Green Without Borders" **Civilian Cover for LH Activities** 





# Blue Line Marking (Cut Lanes): LH Potential threat to Israeli civilians



# **Attacks Along BL (2002-2016)**



UNIFIL – Potential for Facilitating Understanding





## **UNIFIL's Contributing Countries**



Israel Defensive Engineering in Response to LH Threats Against Israeli Civilians



## **Mount Hermon**

# **Syrian Front**



# Golan - Area of Separation (AOS)



### **UNDOF Mandate**

The United Nations Disengagement Observer Force (UNDOF) was established