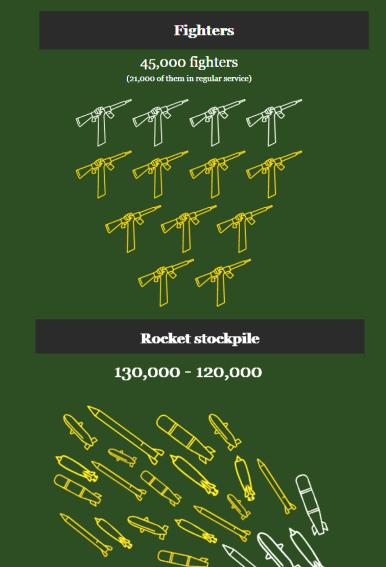

### **LH Military Capability**

#### Drones

#### **Hundreds of drones**

#### **Anti-tank missiles**

#### Thousands

#### Surface-to-sea missiles

### Advanced Yakhont missiles

#### Anti-aircraft systems

SA-22 missiles