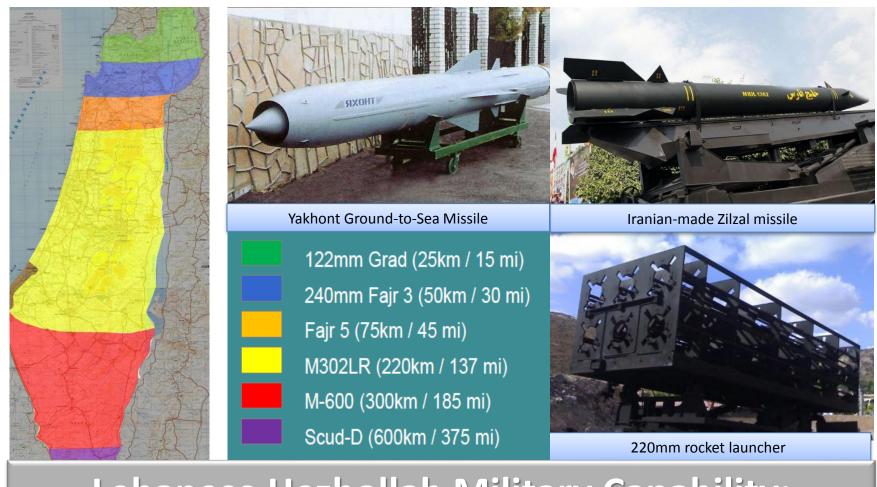

### **LH Military Capability**

#### Surface-to-sea missiles

### Advanced Yakhont missiles