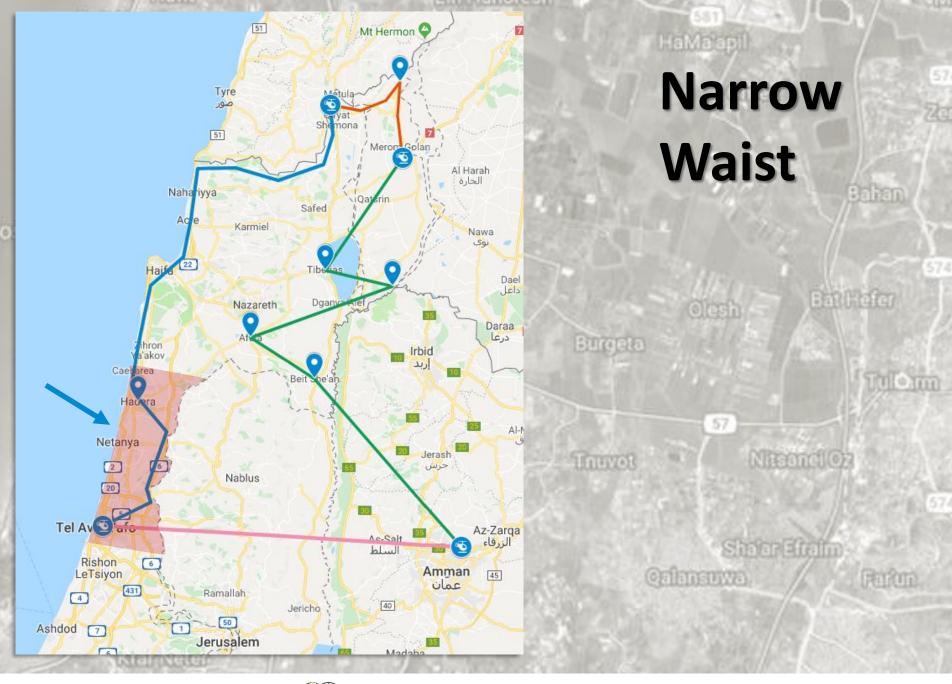

# A Ride Over Israel **Strategic Information Kit**

### **Produced by MSIS**



## Route

Tel Aviv

West Samaria

Hadera

Misgav Am

Misgav Am

**Mount Hermon** 

Avital (Golan Hights)

Avital (Golan Hights)

Tiberias (Sea of Galilee)

**Tripoint** 

Afula

Beit She'an

**KASOTC** 

**KASOTC** 

Tel Aviv



## Contents



**East Samaria** 



**Narrow Waist Creating Security Depth** 



**Lebanese Border** LH & UNIFIL



**Mount Hermon** 



**Syrian Border and Golan** Heights **ITN & ISIL & UNDOF** 



**Sea of Galilee** 



**Tripoint** 

# Contents







Beit She'an



**Jordan Valley** Border of Peace





## Narrow Waist: Lack of Strategic Depth



# **Narrow Waist Topography Map**





# **Security Barrier: Enables Secure and Stable Life**



# **Creating Strategic Depth Early Warning and Reaction Time**

# **Lebanese Front**





### **Blue Line**



## **Iranian Regional Power Projection**







More than 400 kilometers (to Eilat)



### **LH Military Capability**

#### Drones

#### **Hundreds of drones**



#### **Anti-tank missiles**

#### Thousands



#### Surface-to-sea missiles

### Advanced Yakhont missiles



#### Anti-aircraft systems

SA-22 missiles



### **LH Military Capability**



# LH Intelligence Gathering along Blue Line (BL)



# Lebanese Hezbollah Military Capability: **Precision Strike**



LH Acquisition of Precision Guided Missiles (PGM)



LH Improved Ground A