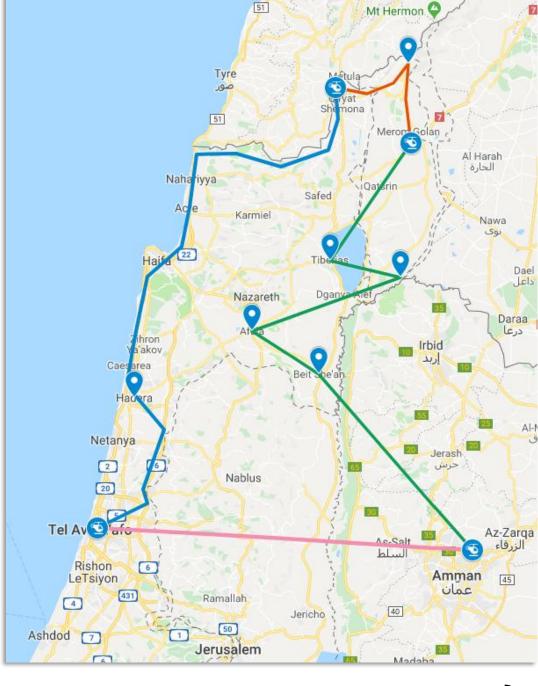

## Route

Tel Aviv

West Samaria

Hadera

Misgav Am

Misgav Am

**Mount Hermon** 

Avital (Golan Hights)

Avital (Golan Hights)

Tiberias (Sea of Galilee)

**Tripoint** 

Afula

Beit She'an

**KASOTC** 

**KASOTC** 

Tel Aviv