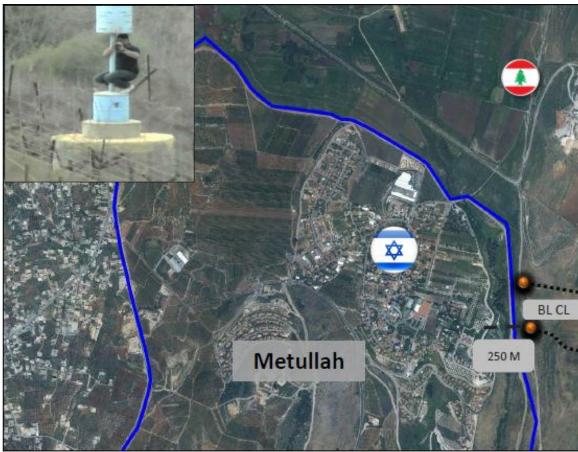

# LH Intelligence Gathering along Blue Line (BL)

# Blue Line Marking (Cut Lanes): LH Potential threat to Israeli civilians