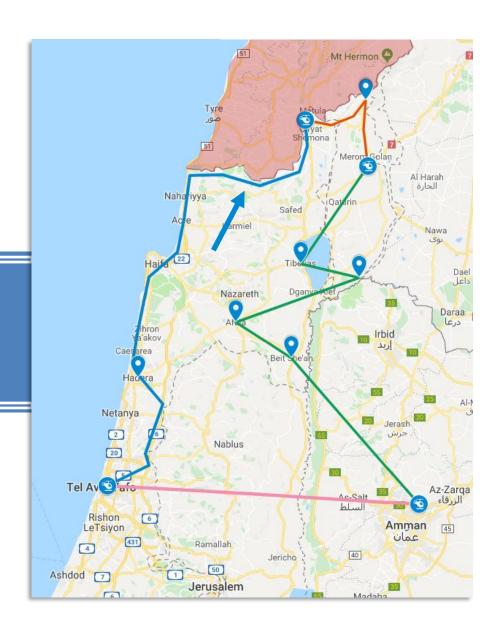

## Route

Tel Aviv

West Samaria

Hadera

Misgav Am

Misgav Am

**Mount Hermon** 

Avital (Golan Hights)

Avital (Golan Hights)

Tiberias (Sea of Galilee)

**Tripoint** 

Afula

Beit She'an

**KASOTC** 

**KASOTC** 

Tel Aviv