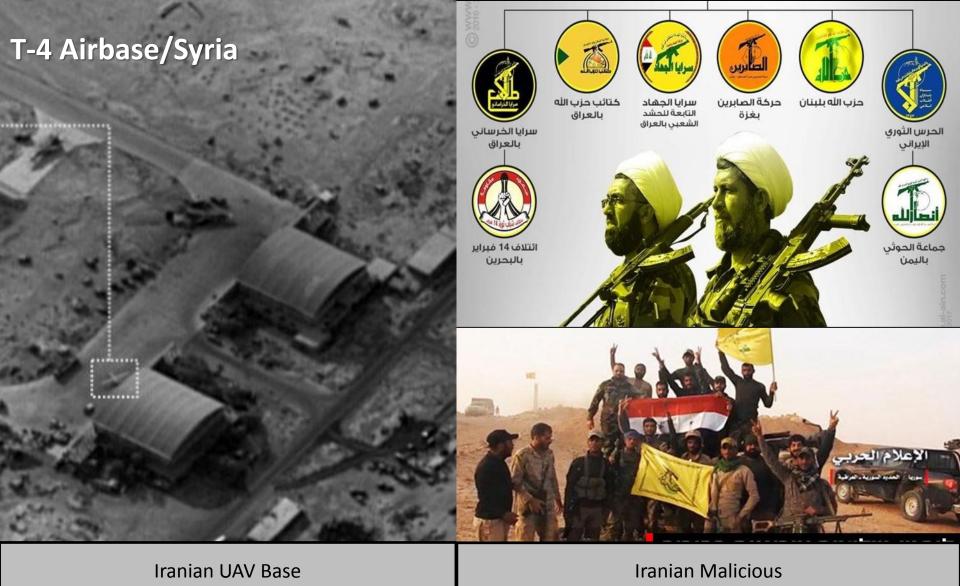

ed Nations Disengagement Observer Force (UNDOF) was established by UNSCR 350 (31.05.74). The forces mandate is renewed every six months.

### **Area of Separation**

The 'Area of Separation' in Syrian territory is to remain demilitarized. The Syrian army is to remain east of the Bravo Line.

The IDF is to remain west of the Alpha Line.

## **UNDOF Facts and Figures**

In Syria since June 1974

Deployed number of personnel as of February 2018

(Civilian data as of August 2017, UN Volunteer data as of January 2018)



1,110 Total personnel



127 Civilians



933 Contingent Troops



50 Staff Officers

### **Contributing Countries:**



India



Netherlands



Ghana



Fiji



Bhutan



**Ireland** 



Nepal



Czech Republic



**Syria - UNDOF** 



## **Reopening of Quneitra Crossing**





## Iranian Presence in Syria



# Russian Presence in Syria











Northern Arena De-Confliction Hotline



# ISIS Presence in Southern Syria



Operation "Good Neighbor"



Maj. Effi, IDF Liaison Officer in the Golan with Conan O'Brian (August 31st 2017)



# Tiberias



Sea of Galilee



# **Tripoint**



# Afula



# Beit She'an



# Collective Border Security (Eastern Depth)