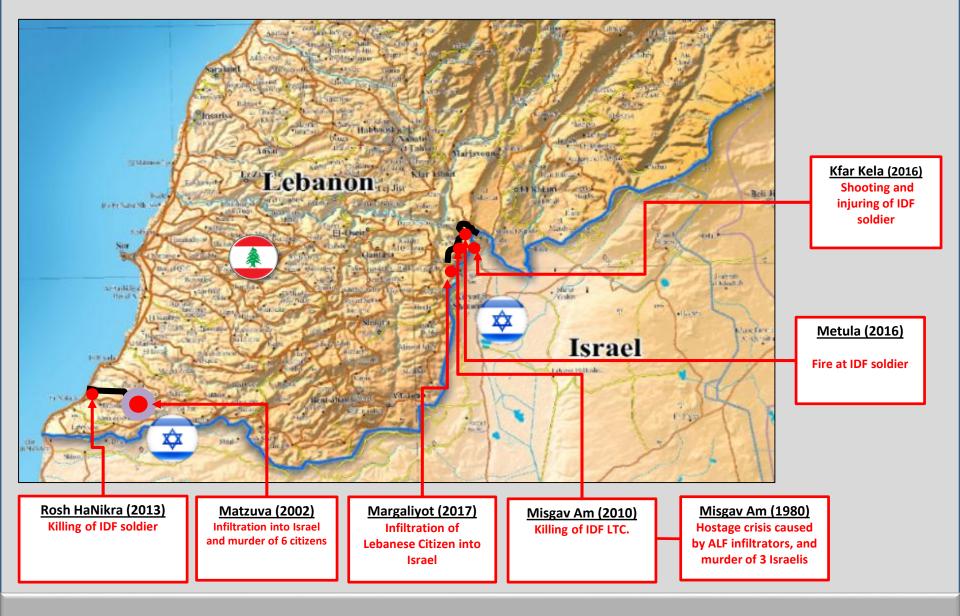

# **Attacks Along BL (2002-2016)**

UNIFIL – Potential for Facilitating Understanding