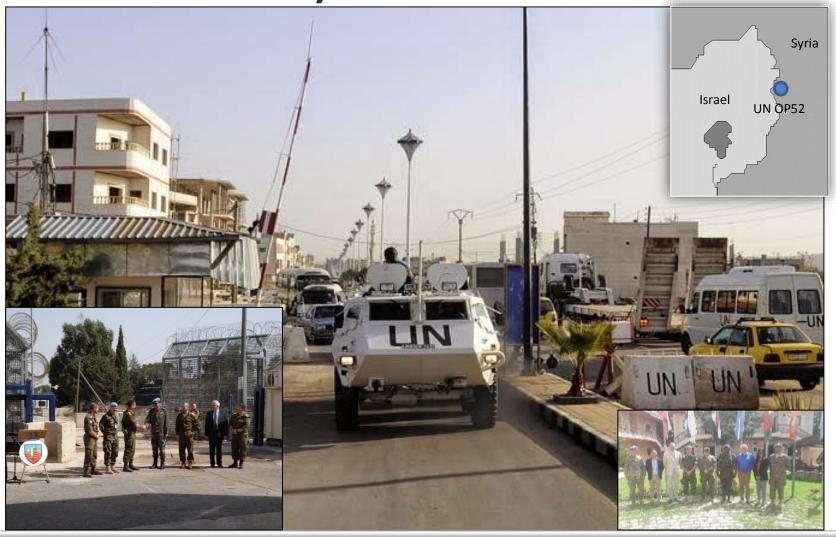

### **UNDOF Mandate**

The United Nations Disengagement Observer Force (UNDOF) was established by UNSCR 350 (31.05.74). The forces mandate is renewed every six months.

## **UNDOF Facts and Figures**

In Syria since June 1974

Deployed number of personnel as of February 2018

(Civilian data as of August 2017, UN Volunteer data as of January 2018)

1,110 Total personnel

127 Civilians

933 Contingent Troops

50 Staff Officers

### **Contributing Countries:**

India

Netherlands

Ghana

Fiji

Bhutan

**Ireland** 

Nepal

Czech Republic

**Syria - UNDOF** 