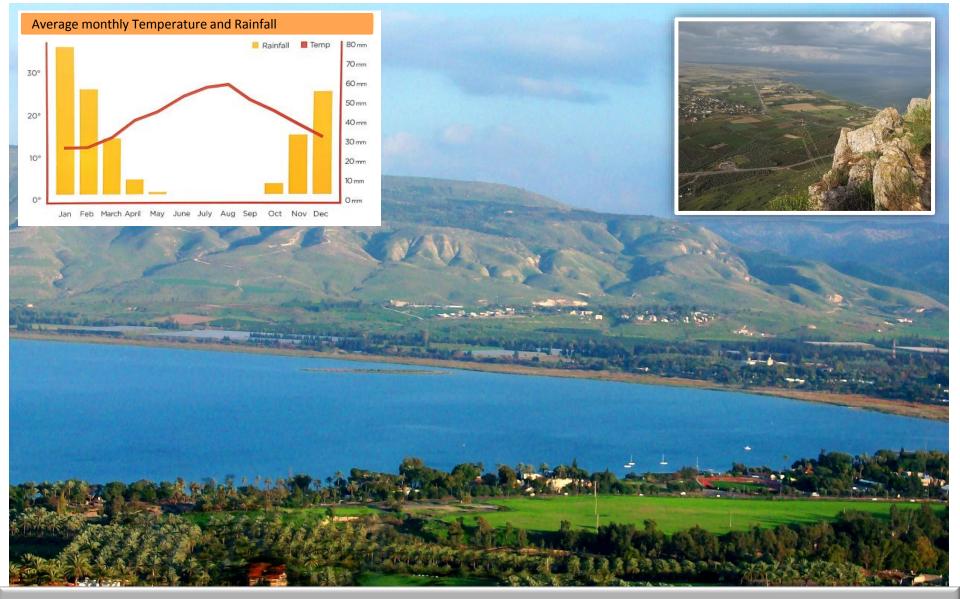

he Bravo Line.

The IDF is to remain west of the Alpha Line.

## **UNDOF Facts and Figures**

In Syria since June 1974

Deployed number of personnel as of February 2018

(Civilian data as of August 2017, UN Volunteer data as of January 2018)



1,110 Total personnel



127 Civilians



933 Contingent Troops



50 Staff Officers

### **Contributing Countries:**



India



Netherlands



Ghana



Fiji



Bhutan



**Ireland** 



Nepal



Czech Republic



**Syria - UNDOF** 



## **Reopening of Quneitra Crossing**





## Iranian Presence in Syria



# Russian Presence in Syria











Northern Arena De-Confliction Hotline



# ISIS Presence in Southern Syria



Operation "Good Neighbor"



Maj. Effi, IDF Liaison Officer in the Golan with Conan O'Brian (August 31st 2017)



# Tiberias



Sea of Galilee



# **Tripoint**



# Afula



# Beit She'an



# Collective Border Security (Eastern Depth)