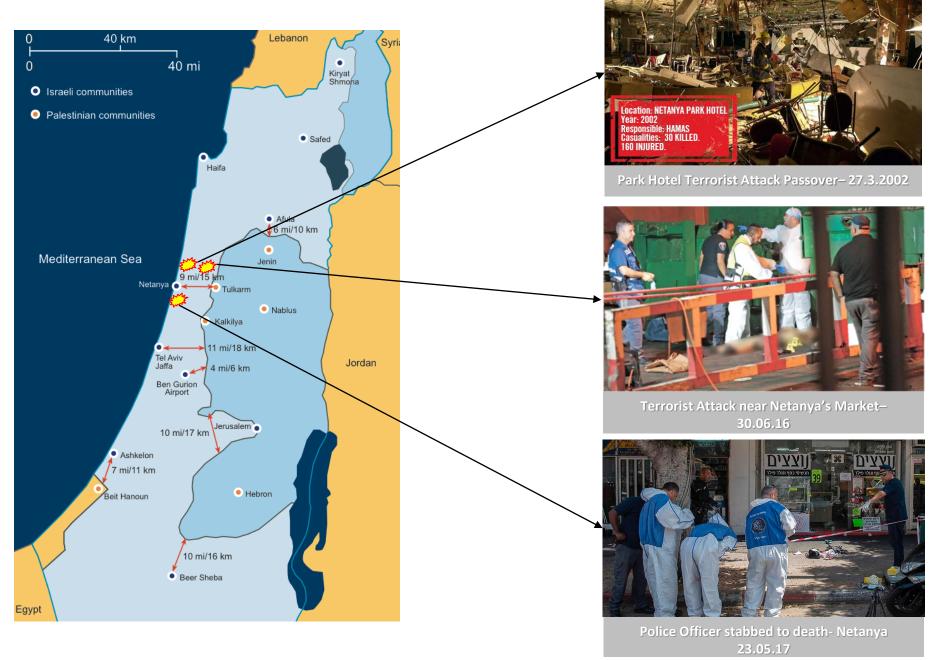

# **Attacks Along BL (2002-2016)**

UNIFIL – Potential for Facilitating Understanding