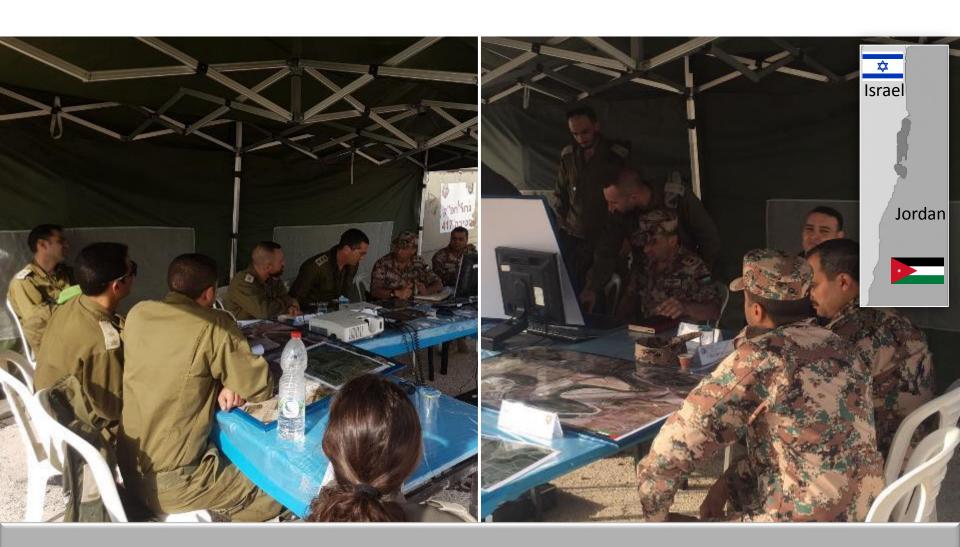

**UNDOF Facts and Figures**

In Syria since June 1974

Deployed number of personnel as of February 2018

(Civilian data as of August 2017, UN Volunteer data as of January 2018)



1,110 Total personnel



127 Civilians



933 Contingent Troops



50 Staff Officers

### **Contributing Countries:**



India



Netherlands



Ghana



Fiji



Bhutan



**Ireland** 



Nepal



Czech Republic



**Syria - UNDOF** 



## **Reopening of Quneitra Crossing**





## Iranian Presence in Syria



# Russian Presence in Syria











Northern Arena De-Confliction Hotline



# ISIS Presence in Southern Syria



Operation "Good Neighbor"



Maj. Effi, IDF Liaison Officer in the Golan with Conan O'Brian (August 31st 2017)



# Tiberias



Sea of Galilee



# **Tripoint**



# Afula



# Beit She'an



# Collective Border Security (Eastern Depth)