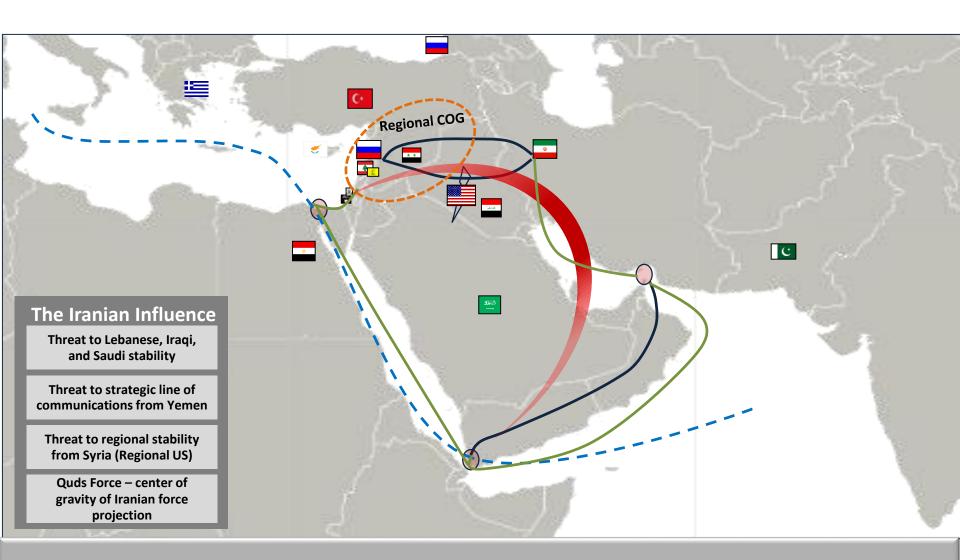

## **Iranian Regional Power Projection**

More than 400 kilometers (to Eilat)

## Iranian Presence in Syria

# Russian Presence in Syria

Northern Arena De-Confliction Hotline

# ISIS Presence in Southern Syria

Operation "Good Neighbor"

Maj. Effi, IDF Liaison Officer in the Golan with Conan O'Brian (August 31st 2017)