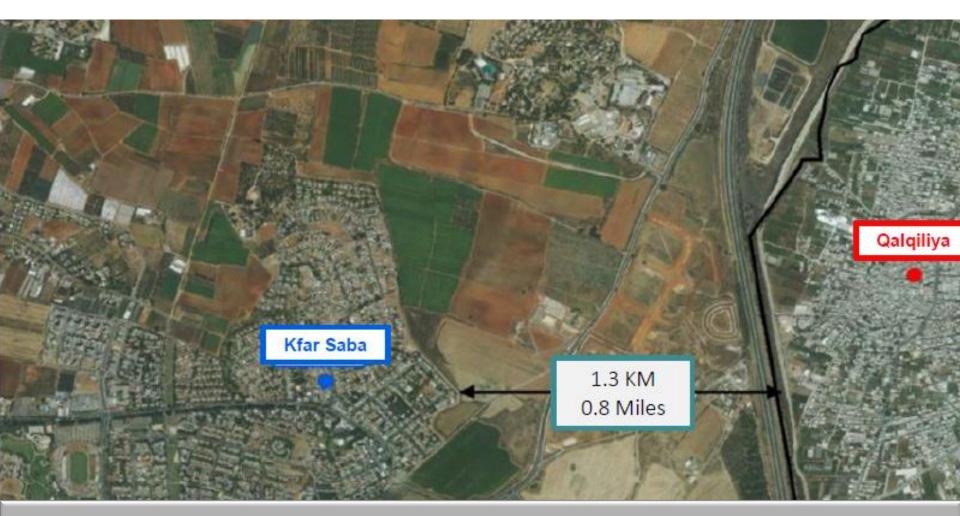

# A Ride Over Israel **Strategic Information Kit**

### **Produced by MSIS**



## Route

Tel Aviv

West Samaria

Hadera

Misgav Am

Misgav Am

**Mount Hermon** 

Avital (Golan Hights)

Avital (Golan Hights)

Tiberias (Sea of Galilee)

**Tripoint** 

Afula

Beit She'an

**KASOTC** 

**KASOTC** 

Tel Aviv



## Contents



**East Samaria** 



**Narrow Waist Creating Security Depth** 



**Lebanese Border** LH & UNIFIL



**Mount Hermon** 



**Syrian Border and Golan** Heights **ITN & ISIL & UNDOF** 



**Sea of Galilee** 



**Tripoint** 

# Contents







Beit She'an



**Jordan Valley** Border of Peace





## Narrow Waist: Lack of Strategic Depth



# **Narrow Waist Topography Map**





# **Security Barrier: Enables Secure and Stable Life**



# **Creating Strategic Depth Early Warning and Reaction Time**

# **Lebanese Front**





### **Blue Line**



## **Iranian Regional Power Projection**







More than 400 kilometers (to Eilat)



### **LH Military Capability**

#### Drones

#### **Hundreds of drones**



#### **Anti-tank missiles**

#### Thousands



#### Surface-to-sea missiles

### Advanced Yakhont missiles



#### Anti-aircraft systems

SA-22 missiles



### **LH Military Capability**



# LH Intelligence Gathering along Blue Line (BL)



# Lebanese Hezbollah Military Capability: **Precision Strike**



LH Acquisition of Precision Guided Missiles (PGM)



LH Improved Ground Assault Capabilities



### LH Threat – Ground Assault into Israel



"Green Without Borders" **Civilian Cover for LH Activities** 





# Blue