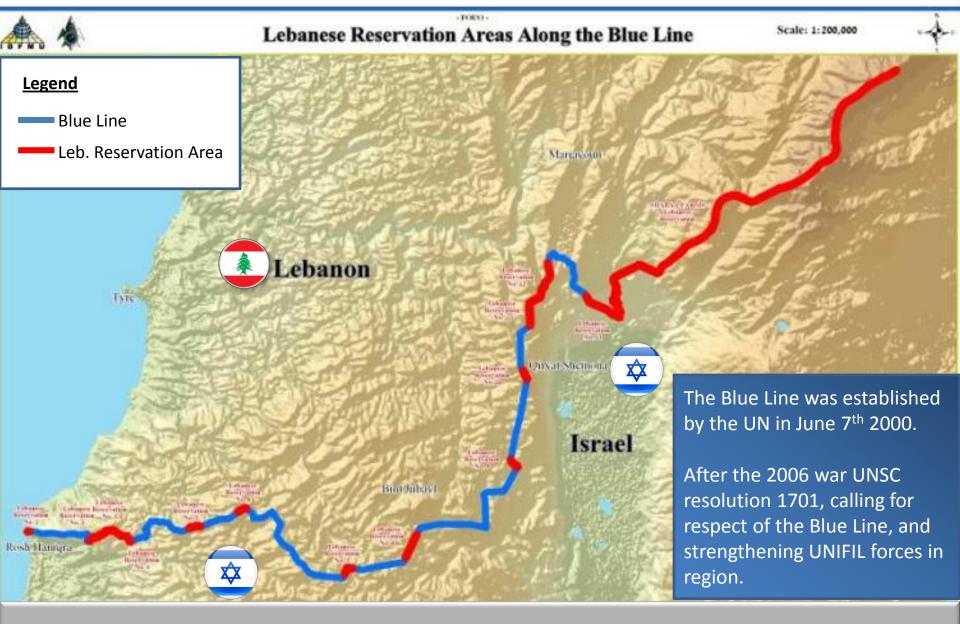

# **Lebanese Front**

### **Blue Line**

# Blue Line Marking (Cut Lanes): LH Potential threat to Israeli civilians

# **Attacks Along BL (2002-2016)**

UNIFIL – Potential for Facilitating Understanding