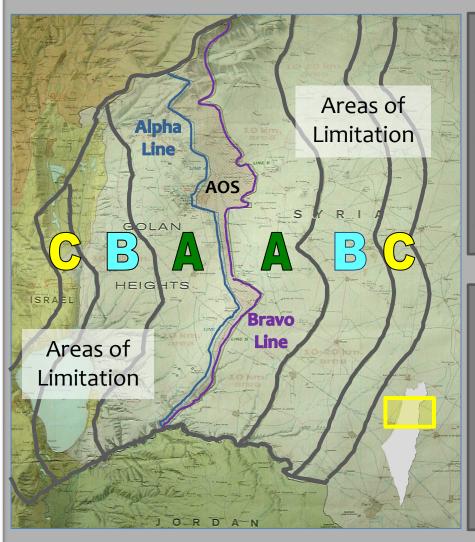

# Golan - Area of Separation (AOS)

### **UNDOF Mandate**

The United Nations Disengagement Observer Force (UNDOF) was established by UNSCR 350 (31.05.74). The forces mandate is renewed every six months.

### **Area of Separation**

The 'Area of Separation' in Syrian territory is to remain demilitarized. The Syrian army is to remain east of the Bravo Line.

The IDF is to remain west of the Alpha Line.