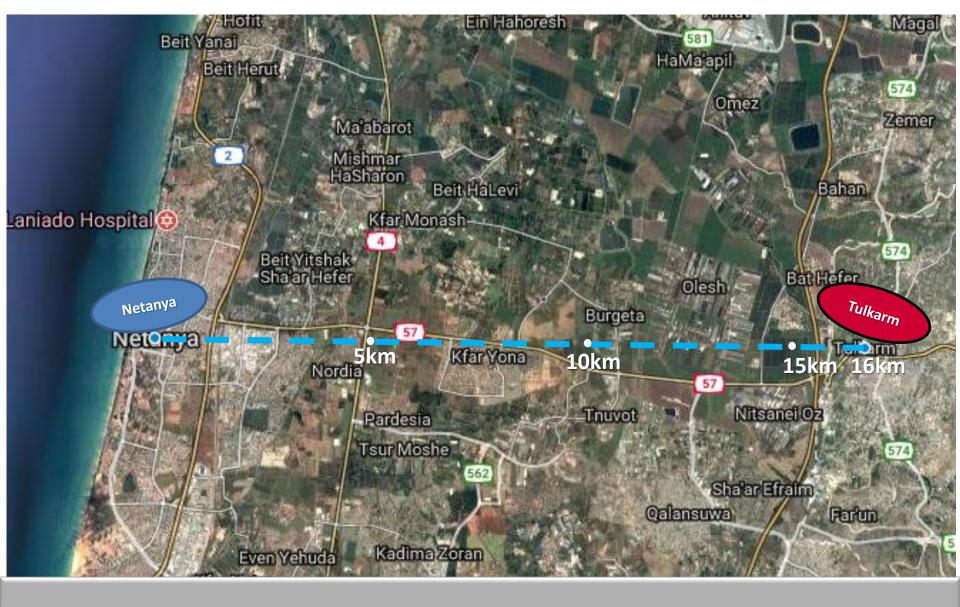

# A Ride Over Israel **Strategic Information Kit**

### **Produced by MSIS**



## Route

Tel Aviv

West Samaria

Hadera

Misgav Am

Misgav Am

**Mount Hermon** 

Avital (Golan Hights)

Avital (Golan Hights)

Tiberias (Sea of Galilee)

**Tripoint** 

Afula

Beit She'an

**KASOTC** 

**KASOTC** 

Tel Aviv



## Contents



**East Samaria** 



**Narrow Waist Creating Security Depth** 



**Lebanese Border** LH & UNIFIL



**Mount Hermon** 



**Syrian Border and Golan** Heights **ITN & ISIL & UNDOF** 



**Sea of Galilee** 



**Tripoint** 

# Contents







Beit She'an



**Jordan Valley** Border of Peace





## Narrow Waist: Lack of Strategic Depth



# **Narrow Waist Topography Map**





# **Security Barrier: Enables Secure and Stable Life**



# **Creating Strategic Depth Early Warning and Reaction Time**

# **Lebanese Front**





### **Blue Line**



## **Iranian Regional Power Projection**







More than 400 kilometers (to Eilat)



### **LH Military Capability**

#### Drones

#### **Hundreds of drones**



#### **Anti-tank missiles**

#### Thousands



#### Surface-to-sea missiles

### Advanced Yakhont missiles



#### Anti-aircraft systems

SA-22 missiles



### **LH Military Capability**



# LH Intelligence Gathering along Blue Line (BL)



# Lebanese Hezbollah Military Capability: **Precision Strike**



LH Acquisition of Precision Guided Missiles (PGM)



LH Improved Ground Ass