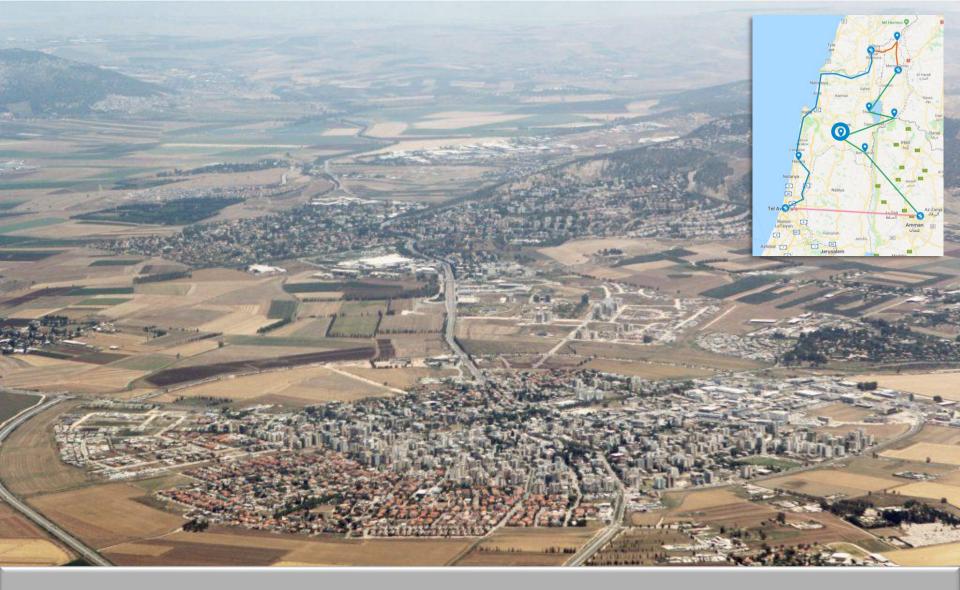

west of the Alpha Line.

## **UNDOF Facts and Figures**

In Syria since June 1974

Deployed number of personnel as of February 2018

(Civilian data as of August 2017, UN Volunteer data as of January 2018)



1,110 Total personnel



127 Civilians



933 Contingent Troops



50 Staff Officers

### **Contributing Countries:**



India



Netherlands



Ghana



Fiji



Bhutan



**Ireland** 



Nepal



Czech Republic



**Syria - UNDOF** 



## **Reopening of Quneitra Crossing**





## Iranian Presence in Syria



# Russian Presence in Syria











Northern Arena De-Confliction Hotline



# ISIS Presence in Southern Syria



Operation "Good Neighbor"



Maj. Effi, IDF Liaison Officer in the Golan with Conan O'Brian (August 31st 2017)



# Tiberias



Sea of Galilee



# **Tripoint**



# Afula



# Beit She'an



# Collective Border Security (Eastern Depth)