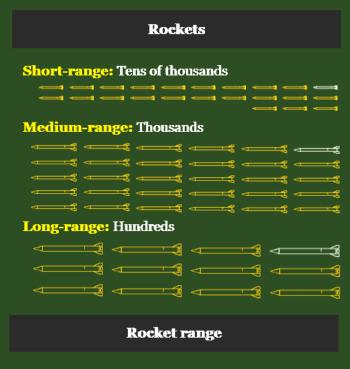

### **LH Military Capability**

#### Drones

#### **Hundreds of drones**

#### **Anti-tank missiles**

#### Thousands

#### Surface-to-sea missiles

### Advanced Yakhont missiles

#### Anti-aircraft systems

SA-22 missiles